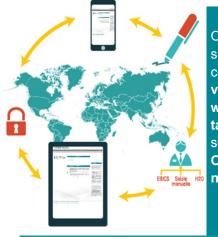

#### Your additional multichannel services

- With Host to OPTIM.net, your files are automatically transferred and secured from your Treasury System to our Banking systems
- Host to OPTIM.net allows a state of the art encryption of all your files thanks to PGP and CMS algorithms
- Thanks to Host to OPTIM.net sign your instruction files directly in your ERP using an esignature recognized by the Bank, 3SKey
- Send your payment files via Host to OPTIM.net or EBICS and control them until the very last moment

A new way to connect: Mobile application with flexibility and mobility

OPTIM.Net allows you to sign your orders and access your reporting wherever you are in a secured way with your mobile or tablet, whether they are sent via EBICS T, Host to OPTIM or imported manually.