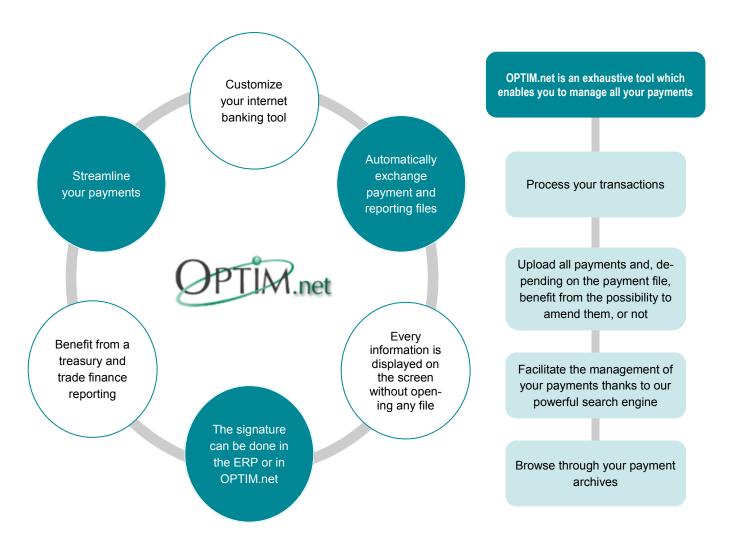

OPTIM.net is one of Crédit Agricole CIB's eBanking solutions. You can access your key banking services through a single, standard, secure and global portal. OPTIM.net is fully flexible to access your accounts, sign your payments and receive your reporting from anywhere, at anytime. OPTIM.net is user-friendly and includes multiple reporting and payment services in one single interface.

#### Benefit from a full Crédit Agricole CIB service

- Full internet banking platform: a single worldwide tool for you
- Our in-house solution matches your needs and provides you with more flexibility
- Regular releases during the year, all containing new features for all of our clients around the world

# Optimize your domestic and international payments

- Simplified STP process: time saving process in capturing your payments
- Customizable workflow and data access control
- Reduced paper instructions
- High volumes of transactions (up to 250 000 transactions per file)

#### Centralize your information

 In order to manage your treasury, OPTIM.net supports your daily cash flow and centralized account information from Crédit Agricole CIB and thirdparty banks

#### Your additional multichannel services

- With Host to OPTIM.net, your files are automatically transferred and secured from your Treasury System to our Banking systems
- Host to OPTIM.net allows a state of the art encryption of all your files thanks to PGP and CMS algorithms
- Thanks to Host to OPTIM.net sign your instruction files directly in your ERP using an esignature recognized by the Bank, 3SKey
- Send your payment files via Host to OPTIM.net or EBICS and control them until the very last moment