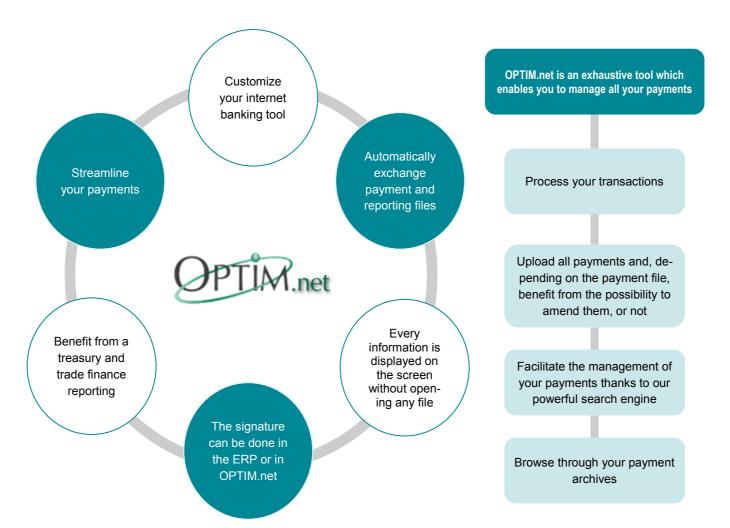

### **Payment Initiation**

Process and optimize your payments through a secured and reliable web portal solution

- Domestic and international payments with Crédit Agricole CIB branches and other banks worldwide
- Third party (supplier), treasury, payroll, and tax payments
- SDDs and SCTs
- Upload and/or input manually your payments

#### Reporting

Access your daily global cash position at a glance

- Review your current position of account balances with Crédit Agricole CIB and other banks
- Access transaction and statement details
- View intraday statements
- Review up to two years history
- Export account balances and statements in SWIFT MT940 format and/or in customized formats
- Generate PDF reports

#### Centralize your information

 In order to manage your treasury, OPTIM.net supports your daily cash flow and centralized account information from Crédit Agricole CIB and thirdparty banks